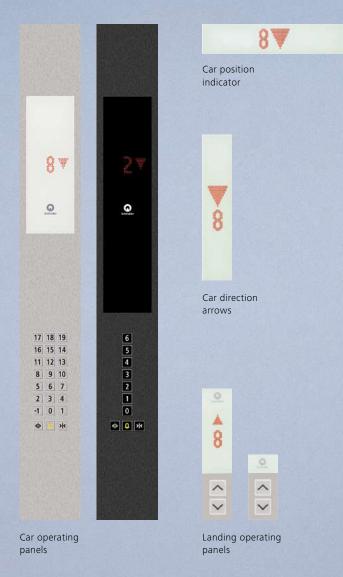

#### **Landing arrangement**

Schindler 5500 fixtures and landing indicators help passengers to find the way to the elevator and get to their selected destination comfortably. Choose your optimal landing arrangements for simplex and multiplex installations, surface or wall mounting.

#### **Optional features:**

- TFT LCD screen
- Concealed attendant box
- Different mounting options for landing fixtures
- Key switches
- Card reader
- Braille on buttons

Landing operating panel

PORT Terminal with card reader

#### **PORT Terminal**

This new range of hall call destination terminals delivers brainpower to your building. Various PORT Terminal options are available to optimize traffic flows. For detailed information, visit www.theporttechnology.com.