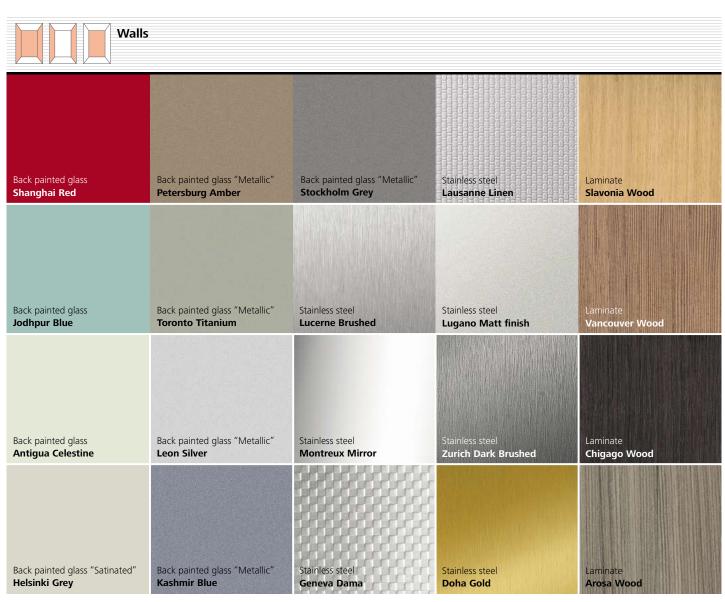

## Step 1

**Combine colors and materials.** Choose out of four design lines or combine with glass walls and doors.

Step 2

**Select your operating panels.** Integrate stainless steel or glass panels in black or white.