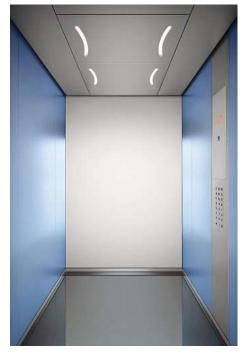

Schindler 5500

Design lines, colors and materials.

Design that speaks to your senses.

## Freedom of design

Create the look and feel you like. Combine colors, materials, lighting, mirrors, handrails and fixtures to achieve the ambiance that fits both your ideas and your building. Choose from one of our four interior design lines or design the whole car to your own taste.

Our favorite designs just give you an idea of what is possible and can be easily combined. If you like to be more creative, you can even design your own car.