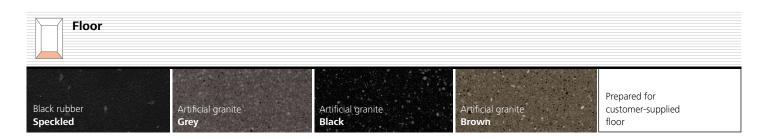

Step 3

**Pick a floor and ceiling.**Choose from stainless steel ceiling options with a matt or gold finish and matching floors.