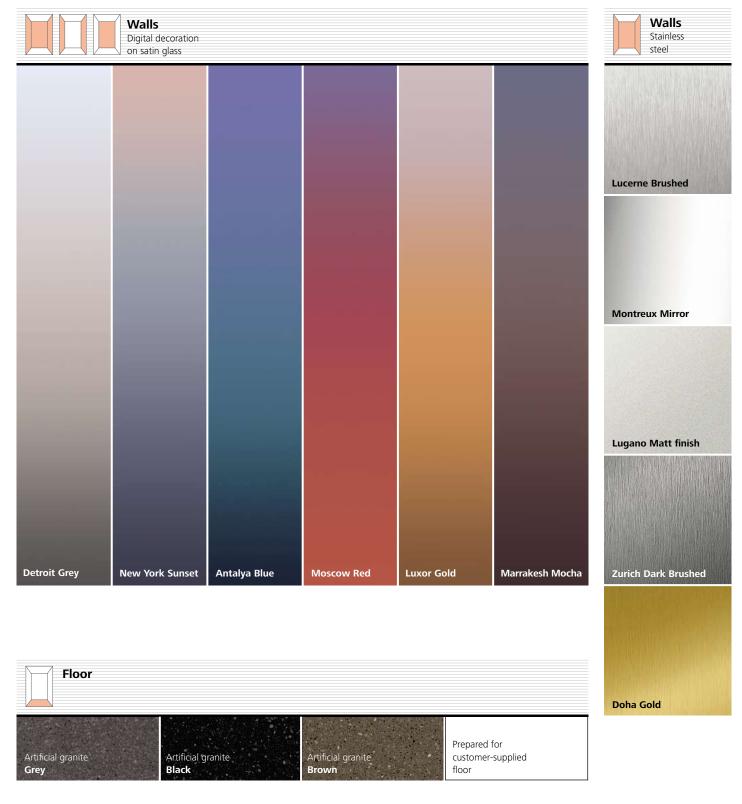

#### Digital print on satinated glass

Gorgeous and intense colors, emphasized through satin glass for more elegance. From atmospheric blue-red to warm gray-beige color gradients, this design allows you to create a fascinating ambiance and an unforgettable ride experience.

#### Digital print on stainless steel

Create ambiance not only with colors but with eyecatching patterns printed on stainless steel. Choose clear structured geometrical forms or bold organic designs. No matter the size of your car, digital decoration patterns always look stunning.

# Sunset Boulevard Digital print on stainless steel

# Sunset Boulevard Digital print on satinated glass