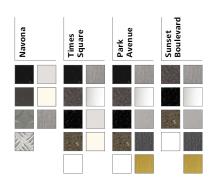

### Navona Functional and durable

Provide clarity and solid comfort to your car with this robust design line. Fresh colors, a contrasting rear wall, the option of three different floors or a bare floor make Navona the right choice for residential applications.

### Times Square Modern and versatile

Determine your contemporary look. Choose from warm or cool colors to create a fresh look or combine the options to enhance contrast for more depth. Select glass doors and walls for transparency. Use a bare car option to create your style and taste. Times Square adds distinctive features to any public, commercial or residential building.

## Park Avenue Sophisticated and elegant

Discover pure elegance with back painted glass walls or choose wood laminate to create a more contemporary ambiance. The optional wave design, a rounded transition from ceiling to rear wall, gives your car a unique appearance. An additional highlight is a gold or silvershimmer from our metallic glass collection or a bronze or satinated grey finish on stainless steel. Matched lighting perfects the stylish design of this elevator – an ideal fit for representative buildings like high-end residential, hotels and offices.

## Sunset Boulevard Inspirational and full of character

Aim high for passenger excitement in upmarket locations like hotels, clubs and restaurants. The combination of premium quality materials, captivating patterns and

splashy color gradients make this car a unique experience. Lighting and ceiling concepts create a fascinating atmosphere. Make your elevator become your stage.