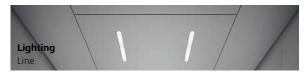

#### Choose the lighting.

Create ambiance with direct or indirect lighting and different lighting designs like square, spot or curve.