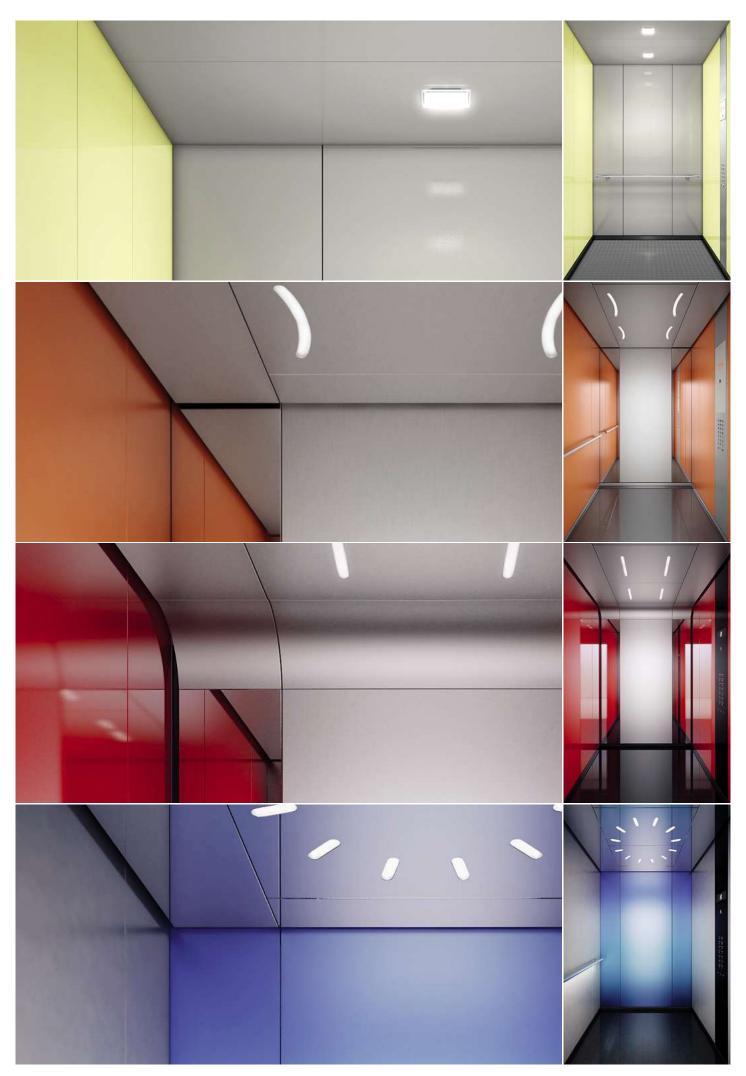

### Navona Functional and durable

Provide clarity and solid comfort to your car with this robust design line. Fresh colors, a contrasting rear wall, the option of three different floors or a bare floor make Navona the right choice for residential applications.

### Times Square Modern and versatile

Determine your contemporary look. Choose from warm or cool colors to create a fresh look or combine the options to enhance contrast for more depth. Select glass doors and walls for transparency. Use a bare car option to create your style and taste. Times Square adds distinctive features to any public, commercial or residential building.

## Park Avenue Sophisticated and elegant

Discover pure elegance with back painted glass walls or choose wood laminate to create a more contemporary ambiance. The optional wave design, a rounded transition from ceiling to rear wall, gives your car a unique appearance. An additional highlight is a gold or silvershimmer from our metallic glass collection or a bronze or satinated grey finish on stainless steel. Matched lighting perfects the stylish design of this elevator – an ideal fit for representative buildings like high-end residential, hotels and offices.

## Sunset Boulevard Inspirational and full of character

Aim high for passenger excitement in upmarket locations like hotels, clubs and restaurants. The combination of premium quality materials, captivating patterns and

splashy color gradients make this car a unique experience. Lighting and ceiling concepts create a fascinating atmosphere. Make your elevator become your stage.