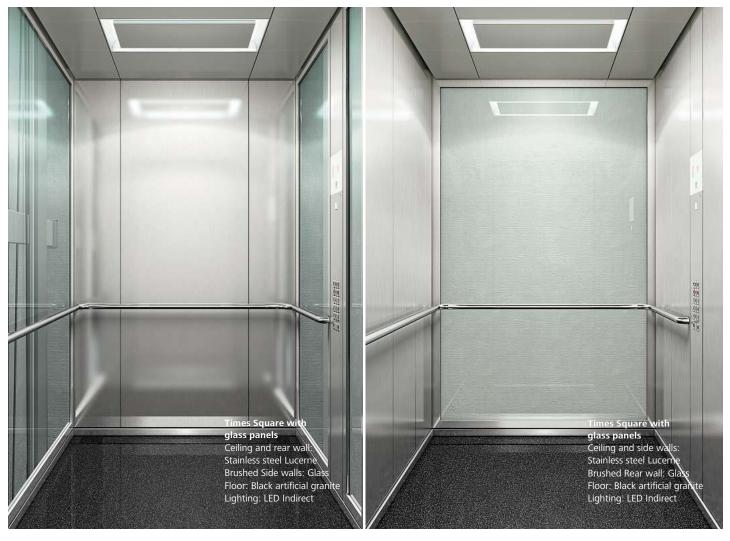

### Times Square Modern and versatile

Determine your contemporary look. Choose from warm or cool colors to create a fresh look or combine the options to enhance contrast for more depth. Select glass doors and walls for transparency. Use a bare car option to create your style and taste. Times Square adds distinctive features to any public, commercial or residential building.

#### Glass walls and doors

Add panorama to your elevator. Select glass panels for side walls or rear wall, or both for complete transparency.

Walls
Laminate
Tangier Orange

#### Glass walls and doors

Select transparent glass panels for side walls or rear wall, or both to add marvelous panorama to your elevator.

#### Glass walls and doors

Add panorama to your elevator. Select glass panels for side walls or rear wall, or both for complete transparency.