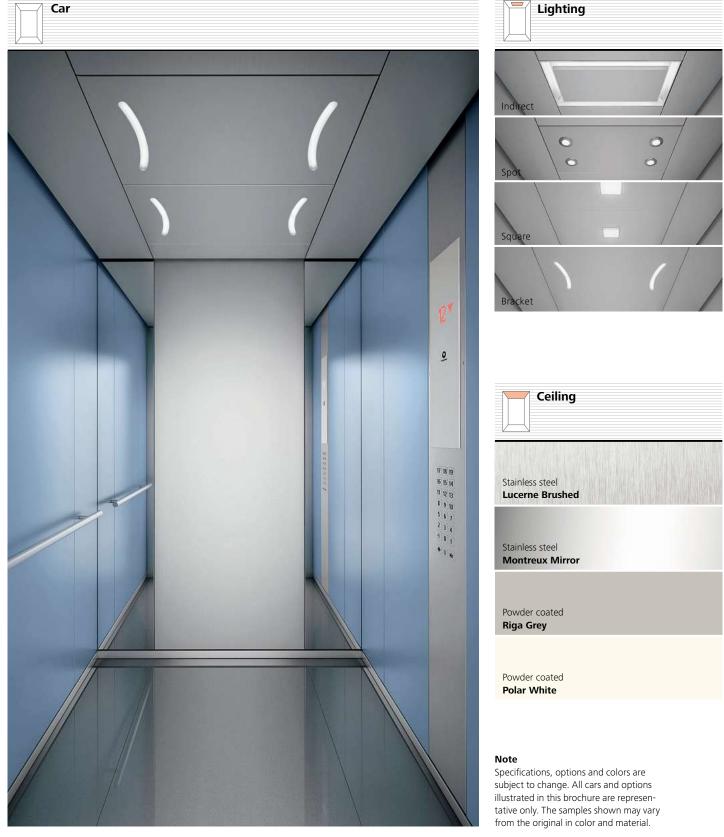

## Step 1

**Combine colors and materials.** Choose out of four design lines or combine with glass walls and doors.

Step 2

**Select your operating panels.** Integrate stainless steel or glass panels in black or white.

Step 3

**Pick a floor and ceiling.**Choose from stainless steel ceiling options with a matt or gold finish and matching floors.

#### Choose the lighting.

Create ambiance with direct or indirect lighting and different lighting designs like square, spot or curve.

#### Add options.

Handrails and mirrors complete the car. Illuminated handrails and skirting are an additional highlight.