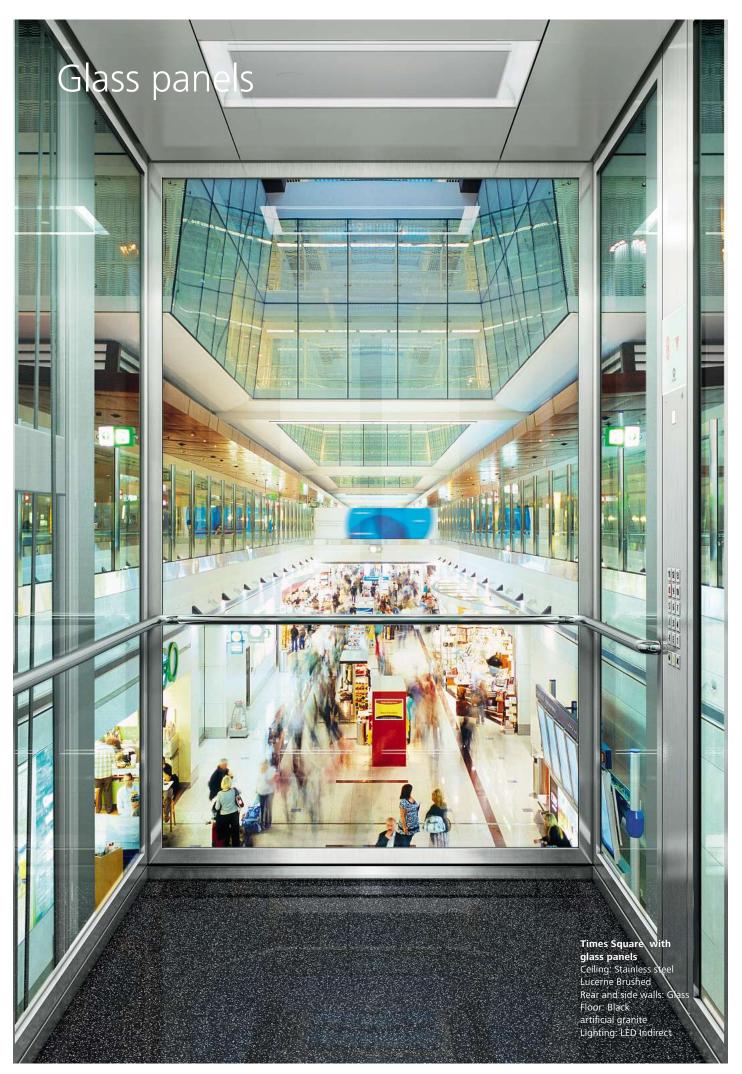

### Times Square Modern and versatile

Determine your contemporary look. Choose from warm or cool colors to create a fresh look or combine the options to enhance contrast for more depth. Select glass doors and walls for transparency. Use a bare car option to create your style and taste. Times Square adds distinctive features to any public, commercial or residential building.

#### Glass walls and doors

Add panorama to your elevator. Select glass panels for side walls or rear wall, or both for complete transparency.

Walls
Laminate
Tangier Orange

#### Glass walls and doors for more transparency

Experience maximum visibility and unique views like never before. Select from a wide range of glass doors that suit your application. Glass can be selected for side and rear walls of the car for complete transparency or combined with other car interior materials from the Times Square, Park Avenue and Sunset Boulevard design lines.