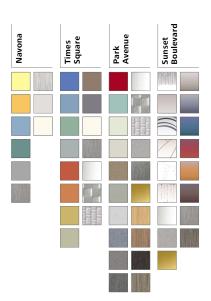

### Navona Functional and durable

Provide clarity and solid comfort to your car with this robust design line. Fresh colors, a contrasting rear wall, the option of three different floors or a bare floor make Navona the right choice for residential applications.

### Times Square Modern and versatile

Determine your contemporary look. Choose from warm or cool colors to create a fresh look or combine the options to enhance contrast for more depth. Select glass doors and walls for transparency. Use a bare car option to create your style and taste. Times Square adds distinctive features to any public, commercial or residential building.

## Park Avenue Sophisticated and elegant

Discover pure elegance with back painted glass walls or choose wood laminate to create a more contemporary ambiance. The optional wave design, a rounded transition from ceiling to rear wall, gives your car a unique appearance. An additional highlight is a gold or silvershimmer from our metallic glass collection or a bronze or satinated grey finish on stainless steel. Matched lighting perfects the stylish design of this elevator – an ideal fit for representative buildings like high-end residential, hotels and offices.

## Sunset Boulevard Inspirational and full of character

Aim high for passenger excitement in upmarket locations like hotels, clubs and restaurants. The combination of premium quality materials, captivating patterns and

splashy color gradients make this car a unique experience. Lighting and ceiling concepts create a fascinating atmosphere. Make your elevator become your stage.