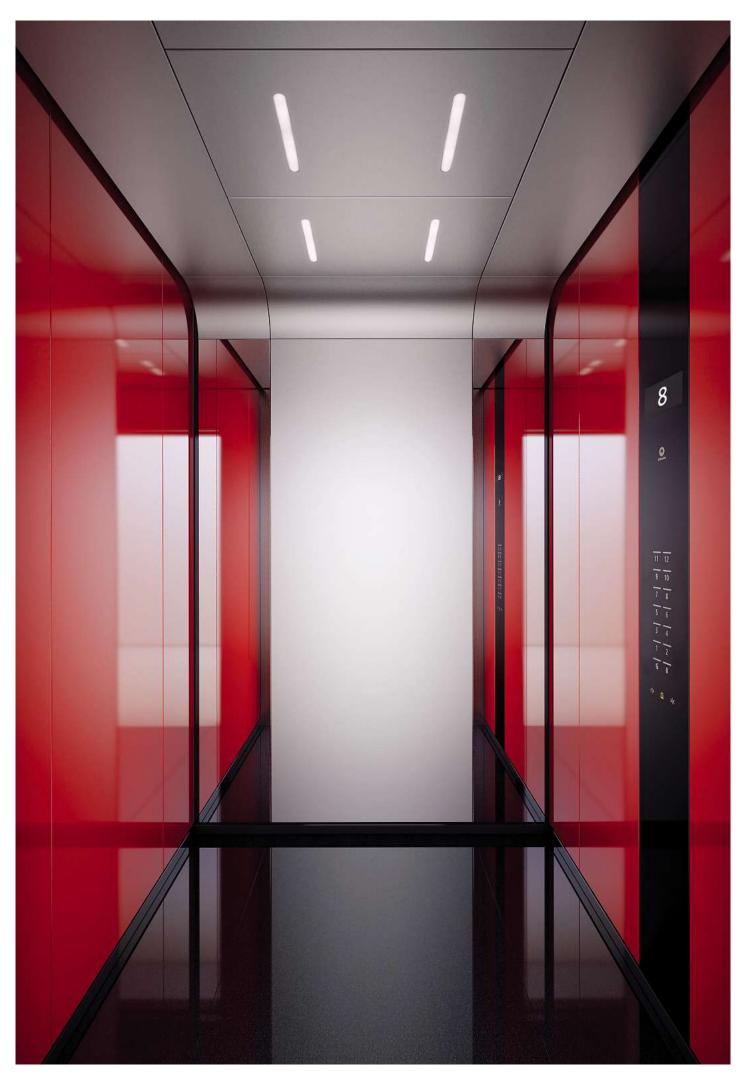

## Sunset Boulevard Inspirational and full of character

Aim high for passenger excitement in upmarket locations like hotels, clubs and restaurants. The combination of premium quality materials, captivating patterns and

splashy color gradients make this car a unique experience. Lighting and ceiling concepts create a fascinating atmosphere. Make your elevator become your stage.

#### Digital print on satinated glass

Gorgeous and intense colors, emphasized through satin glass for more elegance. From atmospheric blue-red to warm gray-beige color gradients, this design allows you to create a fascinating ambiance and an unforgettable ride experience.