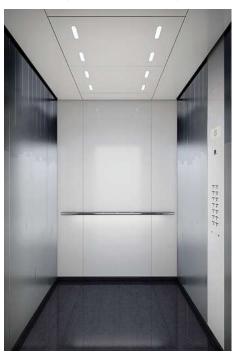

### Navona Functional and durable

Provide clarity and solid comfort to your car with this robust design line. Fresh colors, a contrasting rear wall, the option of three different floors or a bare floor make Navona the right choice for residential applications.

Stainless steel can be added to rear and side walls. Navona's interior stands for long lasting functionality right where it is needed.