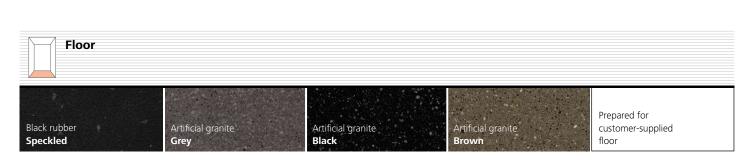

Step 3

**Pick a floor and ceiling.**Choose from stainless steel ceiling options with a matt or gold finish and matching floors.