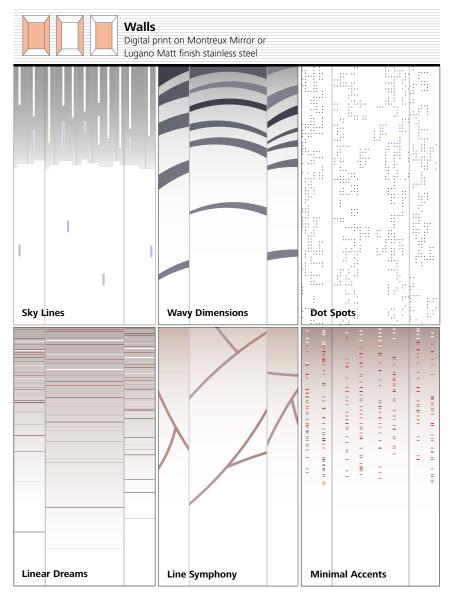

#### Digital print on satinated glass

Gorgeous and intense colors, emphasized through satin glass for more elegance. From atmospheric blue-red to warm gray-beige color gradients, this design allows you to create a fascinating ambiance and an unforgettable ride experience.

#### Digital print on stainless steel

Create ambiance not only with colors but with eyecatching patterns printed on stainless steel. Choose clear structured geometrical forms or bold organic designs. No matter the size of your car, digital decoration patterns always look stunning.