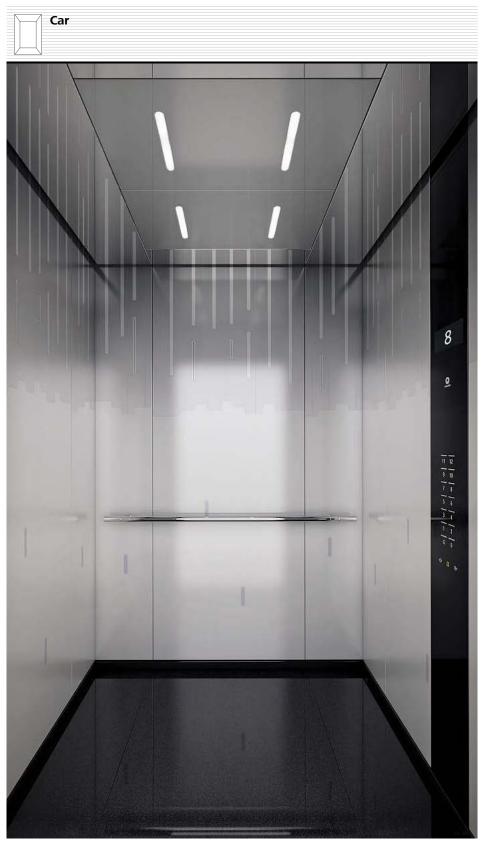

# The whole variety – in five steps only. This elevator follows your ideas.

## Step 1

**Combine colors and materials.** Choose out of four design lines or combine with glass walls and doors.

Step 2

**Select your operating panels.** Integrate stainless steel or glass panels in black or white.

Step 3

**Pick a floor and ceiling.**Choose from stainless steel ceiling options with a matt or gold finish and matching floors.

#### Choose the lighting.

Create ambiance with direct or indirect lighting and different lighting designs like square, spot or curve.

#### Add options.

Handrails and mirrors complete the car. Illuminated handrails and skirting are an additional highlight.