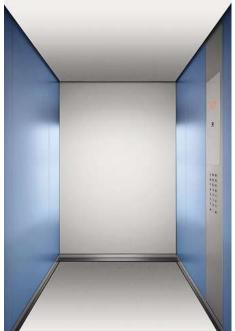

Schindler 5500

Design lines, colors and materials.

Design that speaks to your senses.

## Freedom of design

Create the look and feel you like. Combine colors, materials, lighting, mirrors, handrails and fixtures to achieve the ambiance that fits both your ideas and your building. Choose from one of our four interior design lines or design the whole car to your own taste.

Our favorite designs just give you an idea of what is possible and can be easily combined. If you like to be more creative, you can even design your own car.