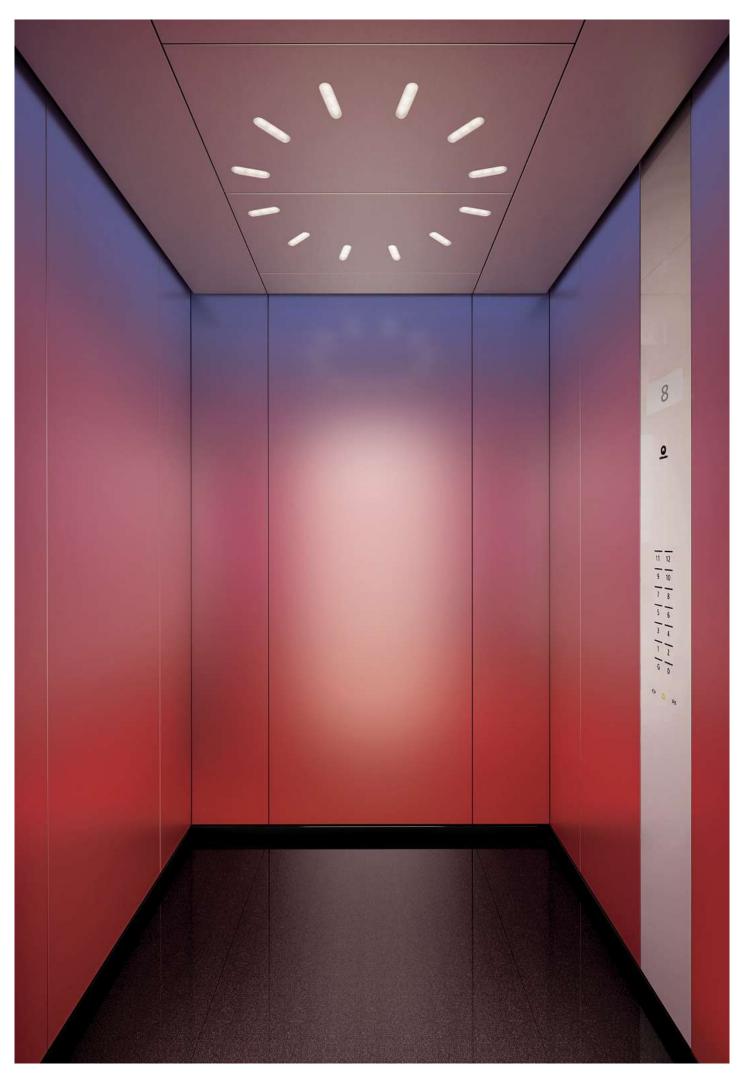

## Sunset Boulevard Inspirational and full of character

#### Digital print on satinated glass

Gorgeous and intense colors, emphasized through satin glass for more elegance. From atmospheric blue-red to warm gray-beige color gradients, this design allows you to create a fascinating ambiance and an unforgettable ride experience.

#### Digital print on stainless steel

Create ambiance not only with colors but with eyecatching patterns printed on stainless steel. Choose clear structured geometrical forms or bold organic designs. No matter the size of your car, digital decoration patterns always look stunning.

splashy color gradients make this car a unique experience. Lighting and ceiling concepts create a fascinating atmosphere. Make your elevator become your stage.