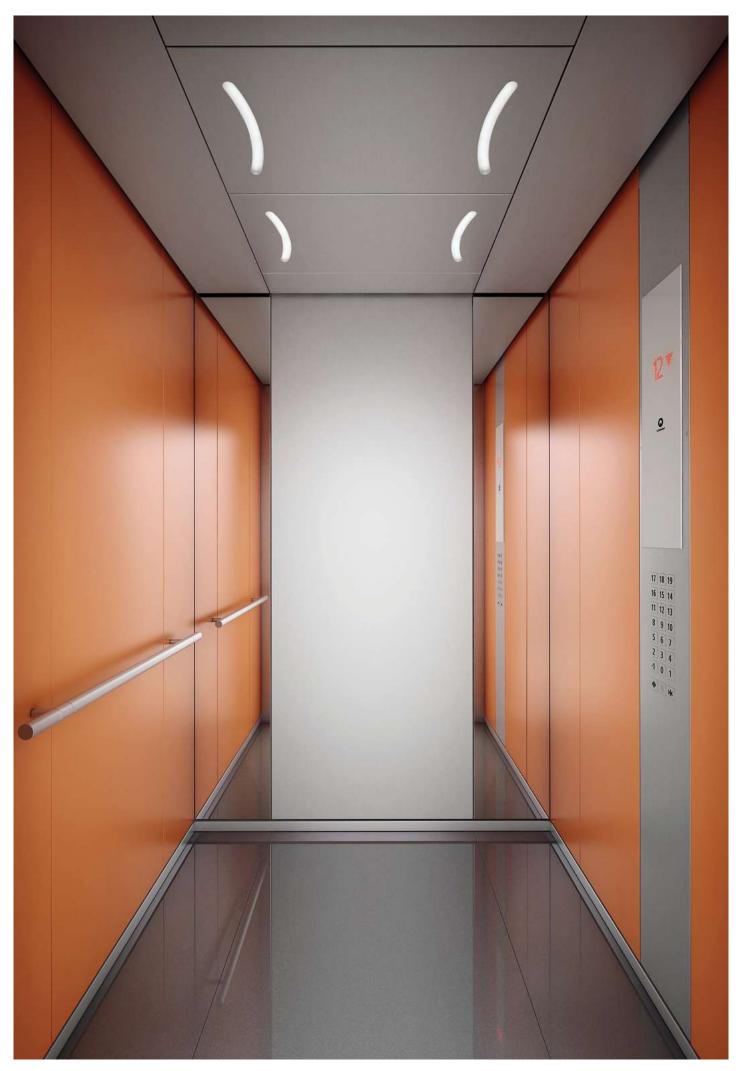

## Step 1

**Combine colors and materials.** Choose out of four design lines or combine with glass walls and doors.

Step 2

**Select your operating panels.** Integrate stainless steel or glass panels in black or white.

Step 3

**Pick a floor and ceiling.**Choose from stainless steel ceiling options with a matt or gold finish and matching floors.

#### Choose the lighting.

Create ambiance with direct or indirect lighting and different lighting designs like square, spot or curve.

#### Add options.

Handrails and mirrors complete the car. Illuminated handrails and skirting are an additional highlight.