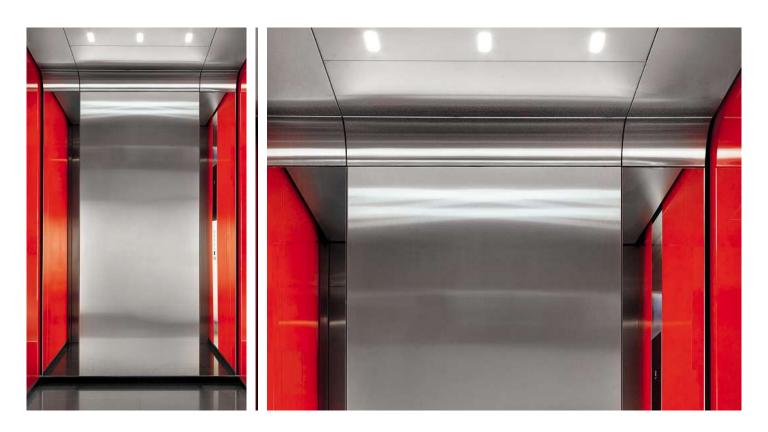

# The whole variety – in five steps only. This elevator follows your ideas.

## Step 1

**Combine colors and materials.** Choose out of four design lines or combine with glass walls and doors.

Step 2

**Select your operating panels.** Integrate stainless steel or glass panels in black or white.

Step 3

**Pick a floor and ceiling.**Choose from stainless steel ceiling options with a matt or gold finish and matching floors.

#### Choose the lighting.

Create ambiance with direct or indirect lighting and different lighting designs like square, spot or curve.

#### Add options.

Handrails and mirrors complete the car. Illuminated handrails and skirting are an additional highlight.