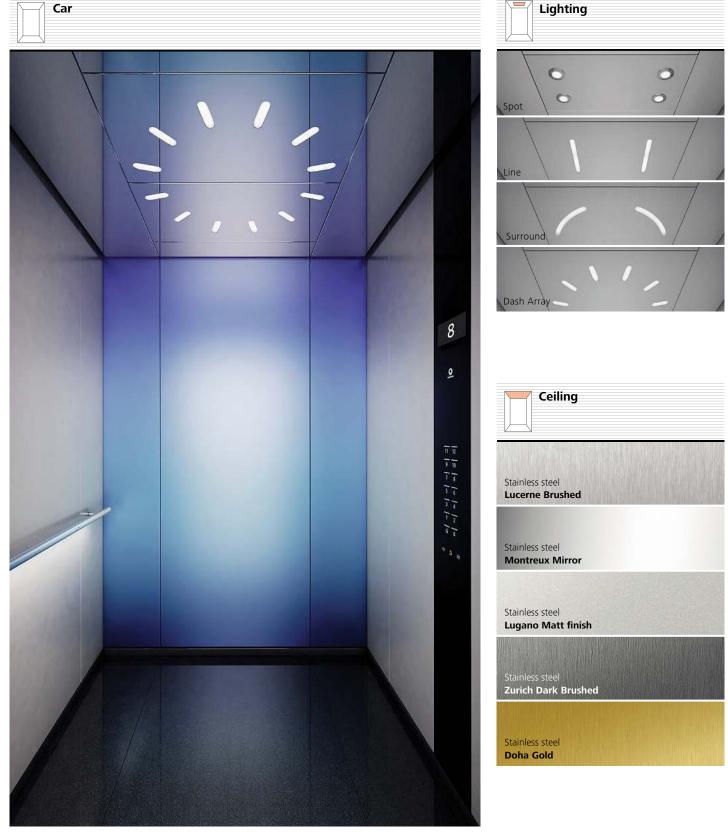

## Step 1

**Combine colors and materials.** Choose out of four design lines or combine with glass walls and doors.

Step 2

**Select your operating panels.** Integrate stainless steel or glass panels in black or white.

Step 3

**Pick a floor and ceiling.**Choose from stainless steel ceiling options with a matt or gold finish and matching floors.

#### Choose the lighting.

Create ambiance with direct or indirect lighting and different lighting designs like square, spot or curve.

#### Add options.

Handrails and mirrors complete the car. Illuminated handrails and skirting are an additional highlight.