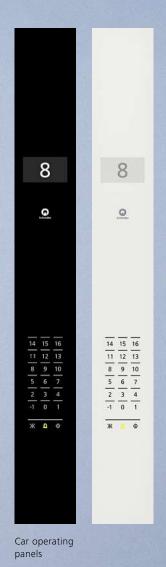

#### **Linea Vetro**

Stylish and elegant full height glass panel in black or white, integrates seamlessly in the car interior. Touch sensitive operation with clearly readable high-resolution TFT LCD display. An eye-catching design for an exclusive ambiance.