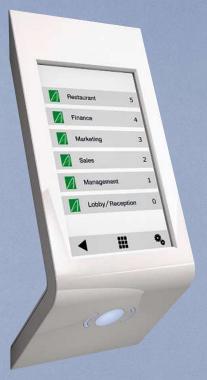

#### **Landing arrangement**

Schindler 5500 fixtures and landing indicators help passengers to find the way to the elevator and get to their selected destination comfortably. Choose your optimal landing arrangements for simplex and multiplex installations, surface or wall mounting.

#### Linea 100

Functional design in stainless steel. Integrated white glass display with large, easily readable red LED dot matrix. Clear push buttons with red call confirmation.

#### Linea 300

Versatile in decoration. Modern and robust face plate in stainless steel, mirror polished or linen. Push buttons with clear white illumination which turns red when call is recognized. Glass panel in white or black with large, easily readable, high-resolution red LED dot matrix display.

#### **Linea Vetro**

Stylish and elegant full height glass panel in black or white, integrates seamlessly in the car interior. Touch sensitive operation with clearly readable high-resolution TFT LCD display. An eye-catching design for an exclusive ambiance.