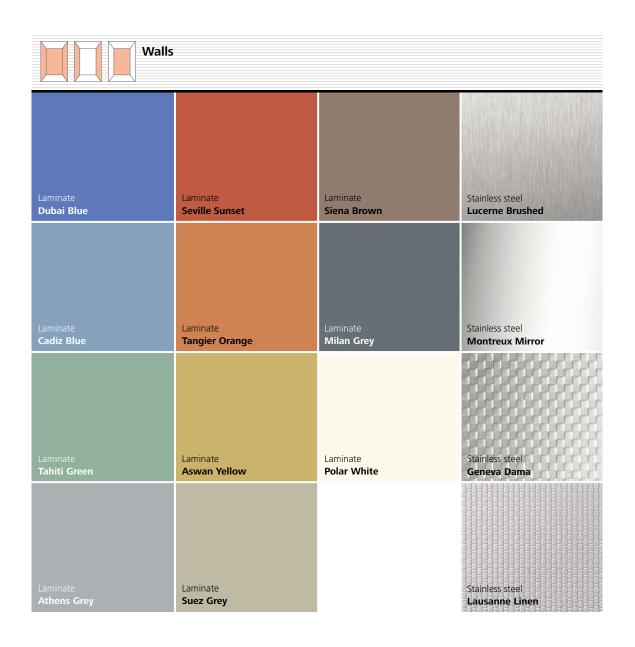

## Step 1

**Combine colors and materials.** Choose out of four design lines or combine with glass walls and doors.

Step 2

**Select your operating panels.** Integrate stainless steel or glass panels in black or white.

#### Laminate and stainless steel

Create a different ambiance by selecting different materials. For a fresh look and feel, choose from colorful laminates. Stainless steel gives a more clean and modern look. Combine both materials for more individuality.