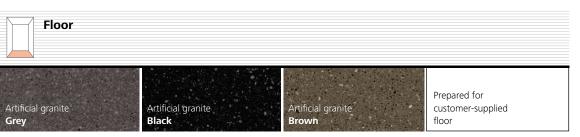

Step 3

**Pick a floor and ceiling.**Choose from stainless steel ceiling options with a matt or gold finish and matching floors.

#### Floor Artificial granite Grey