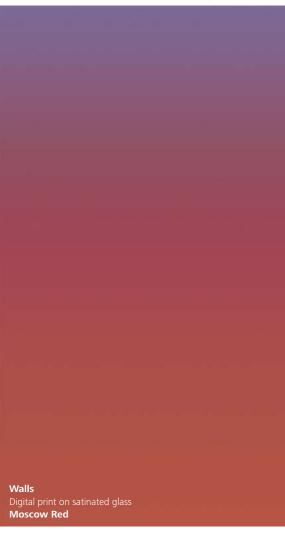

#### Digital print on satinated glass

Gorgeous and intense colors, emphasized through satin glass for more elegance. From atmospheric blue-red to warm gray-beige color gradients, this design allows you to create a fascinating ambiance and an unforgettable ride experience.