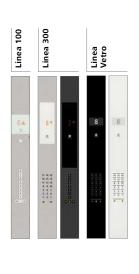

## Elegant design. Easy to operate. An invitation to passenger control.

#### Linea 100

Functional design in stainless steel. Integrated white glass display with large, easily readable red LED dot matrix. Clear push buttons with red call confirmation.

#### Linea 300

Versatile in decoration. Modern and robust face plate in stainless steel, mirror polished or linen. Push buttons with clear white illumination which turns red when call is recognized. Glass panel in white or black with large, easily readable, high-resolution red LED dot matrix display.

#### **Linea Vetro**

Stylish and elegant full height glass panel in black or white, integrates seamlessly in the car interior. Touch sensitive operation with clearly readable high-resolution TFT LCD display. An eye-catching design for an exclusive ambiance.