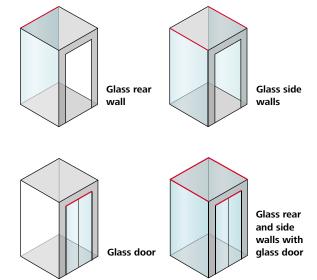

# Eye-catching transparency From glass walls and doors to glass cars

#### Glass walls and doors for more transparency

Experience maximum visibility and unique views like never before. Select from a wide range of glass doors that suit your application. Glass can be selected for side and rear walls of the car for complete transparency or combined with other car interior materials from the Times Square, Park Avenue and Sunset Boulevard design lines.

Frames for glass walls are available in two stainless steel finishes.