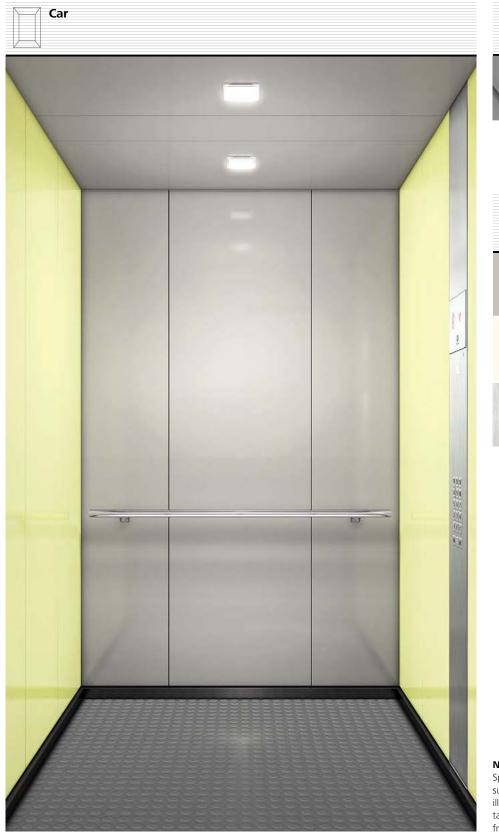

### Times Square Modern and versatile

Determine your contemporary look. Choose from warm or cool colors to create a fresh look or combine the options to enhance contrast for more depth. Select glass doors and walls for transparency. Use a bare car option to create your style and taste. Times Square adds distinctive features to any public, commercial or residential building.

#### **Multicolor options**

Play with fresh and vibrant colors. Choose from a range of warm and cold colors that look great on their own, but also stunning when combined.

#### Laminate and stainless steel

Create a different ambiance by selecting different materials. For a fresh look and feel, choose from colorful laminates. Stainless steel gives a more clean and modern look. Combine both materials for more individuality.

#### Glass walls and doors

Add panorama to your elevator. Select glass panels for side walls or rear wall, or both for complete transparency.

Walls
Laminate
Tangier Orange