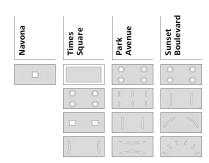

### Navona Functional and durable

Provide clarity and solid comfort to your car with this robust design line. Fresh colors, a contrasting rear wall, the option of three different floors or a bare floor make Navona the right choice for residential applications.

### Times Square Modern and versatile

Determine your contemporary look. Choose from warm or cool colors to create a fresh look or combine the options to enhance contrast for more depth. Select glass doors and walls for transparency. Use a bare car option to create your style and taste. Times Square adds distinctive features to any public, commercial or residential building.

## Park Avenue Sophisticated and elegant

Discover pure elegance with back painted glass walls or choose wood laminate to create a more contemporary ambiance. The optional wave design, a rounded transition from ceiling to rear wall, gives your car a unique appearance. An additional highlight is a gold or silvershimmer from our metallic glass collection or a bronze or satinated grey finish on stainless steel. Matched lighting perfects the stylish design of this elevator – an ideal fit for representative buildings like high-end residential, hotels and offices.

## Sunset Boulevard Inspirational and full of character

Aim high for passenger excitement in upmarket locations like hotels, clubs and restaurants. The combination of premium quality materials, captivating patterns and

splashy color gradients make this car a unique experience. Lighting and ceiling concepts create a fascinating atmosphere. Make your elevator become your stage.