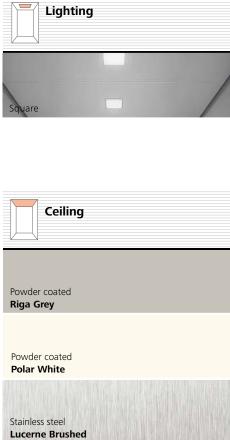

Step 3

**Pick a floor and ceiling.**Choose from stainless steel ceiling options with a matt or gold finish and matching floors.

#### Choose the lighting.

Create ambiance with direct or indirect lighting and different lighting designs like square, spot or curve.