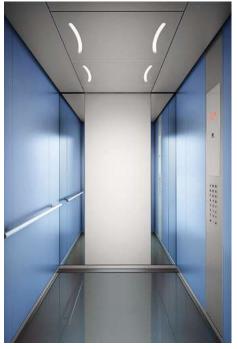

# The whole variety – in five steps only. This elevator follows your ideas.

## Step 1

**Combine colors and materials.** Choose out of four design lines or combine with glass walls and doors.

Step 2

**Select your operating panels.** Integrate stainless steel or glass panels in black or white.

Step 3

**Pick a floor and ceiling.**Choose from stainless steel ceiling options with a matt or gold finish and matching floors.

#### Choose the lighting.

Create ambiance with direct or indirect lighting and different lighting designs like square, spot or curve.

#### Add options.

Handrails and mirrors complete the car. Illuminated handrails and skirting are an additional highlight.