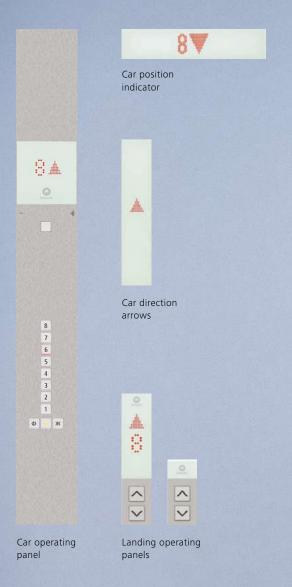

#### **Landing arrangement**

Schindler 5500 fixtures and landing indicators help passengers to find the way to the elevator and get to their selected destination comfortably. Choose your optimal landing arrangements for simplex and multiplex installations, surface or wall mounting.

#### **Optional features:**

- TFT LCD screen
- Concealed attendant box
- Different mounting options for landing fixtures
- Key switches
- Card reader
- Braille on buttons

Landing operating panel

PORT Terminal with card reader